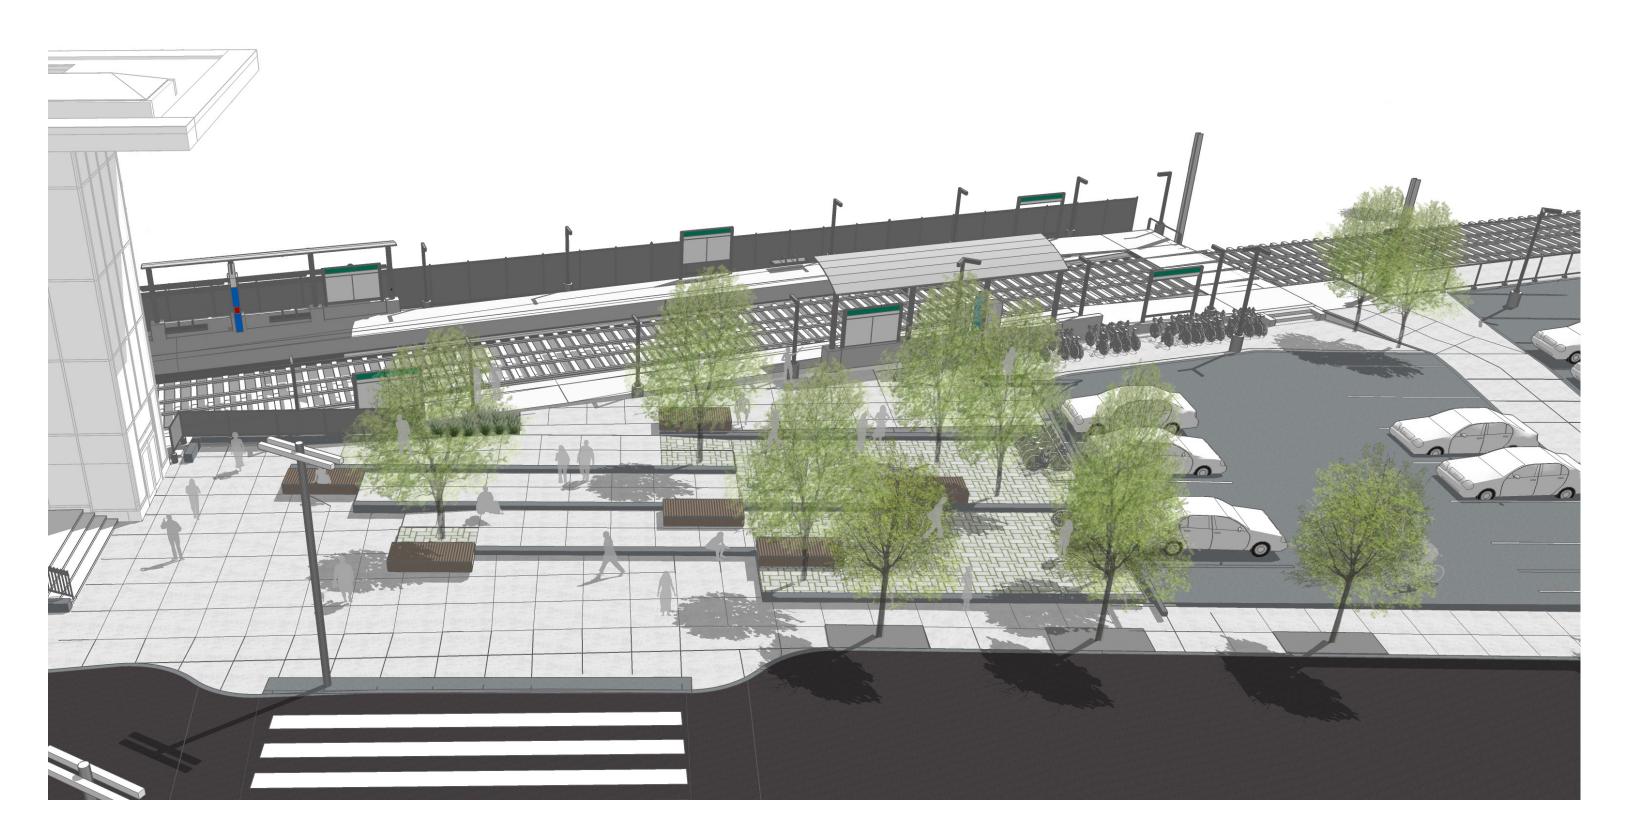

gn with Cypress Field Path (3 parking spaces removed at north side of Tappan St)
- New drop-off lane
- Enlarged Plaza
- Fence, bike racks at level change at Cypress Building elevator
- ~80 feet of access to MBTA platform

#### SOME FENCING TO ALLOW DIRECT ACCESS TO PLATFORM





### **MBTA / CYPRESS BUILDING PLAZA DESIGN UPDATE**





### **MBTA / CYPRESS BUILDING PLAZA DESIGN UPDATE**





### **MBTA / CYPRESS BUILDING PLAZA EXISTING CONDITION**





### **MBTA / CYPRESS BUILDING PLAZA DESIGN UPDATE** VIEW FROM TAPPAN ST CROSSWALK



BROOKLINE HIGH SCHOOL EXPANSION JUNE 12, 2019

### **MBTA / CYPRESS BUILDING PLAZA DESIGN UPDATE** VIEW FROM BASE OF THE GRAND STAIRCASE





WILLIAM RAWN ASSOCIATES | ARCHITECTS, Inc. PAGE 14

### **MBTA / CYPRESS BUILDING PLAZA DESIGN UPDATE** AERIAL VIEW





## **MBTA EGRESS PATHWAY: CURRENT DESIGN**





# 20'



## **MBTA EGRESS PATHWAY: POSSIBLE DESIGN**









### **TAPPAN DESIGN UPDATE**

### **CURRENT** DESIGN

### **POSSIBLE DESIGN 1**







**\$2.75M SAVINGS** 





### **POSSIBLE DESIGN 2**



### **\$2M SAVINGS**

### **POSSIBLE DESIGN 1: VIEW TO ROOM UPON ENTRY**





## **VIEW FROM ENTRANCE TOWARDS COMMUNITY ROOM**





### **POSSIBLE DESIGN 1: VIEW TO ROOM UPON ENTRY**







## **VIEW FROM ENTRANCE TOWARDS COMMUNITY ROOM**