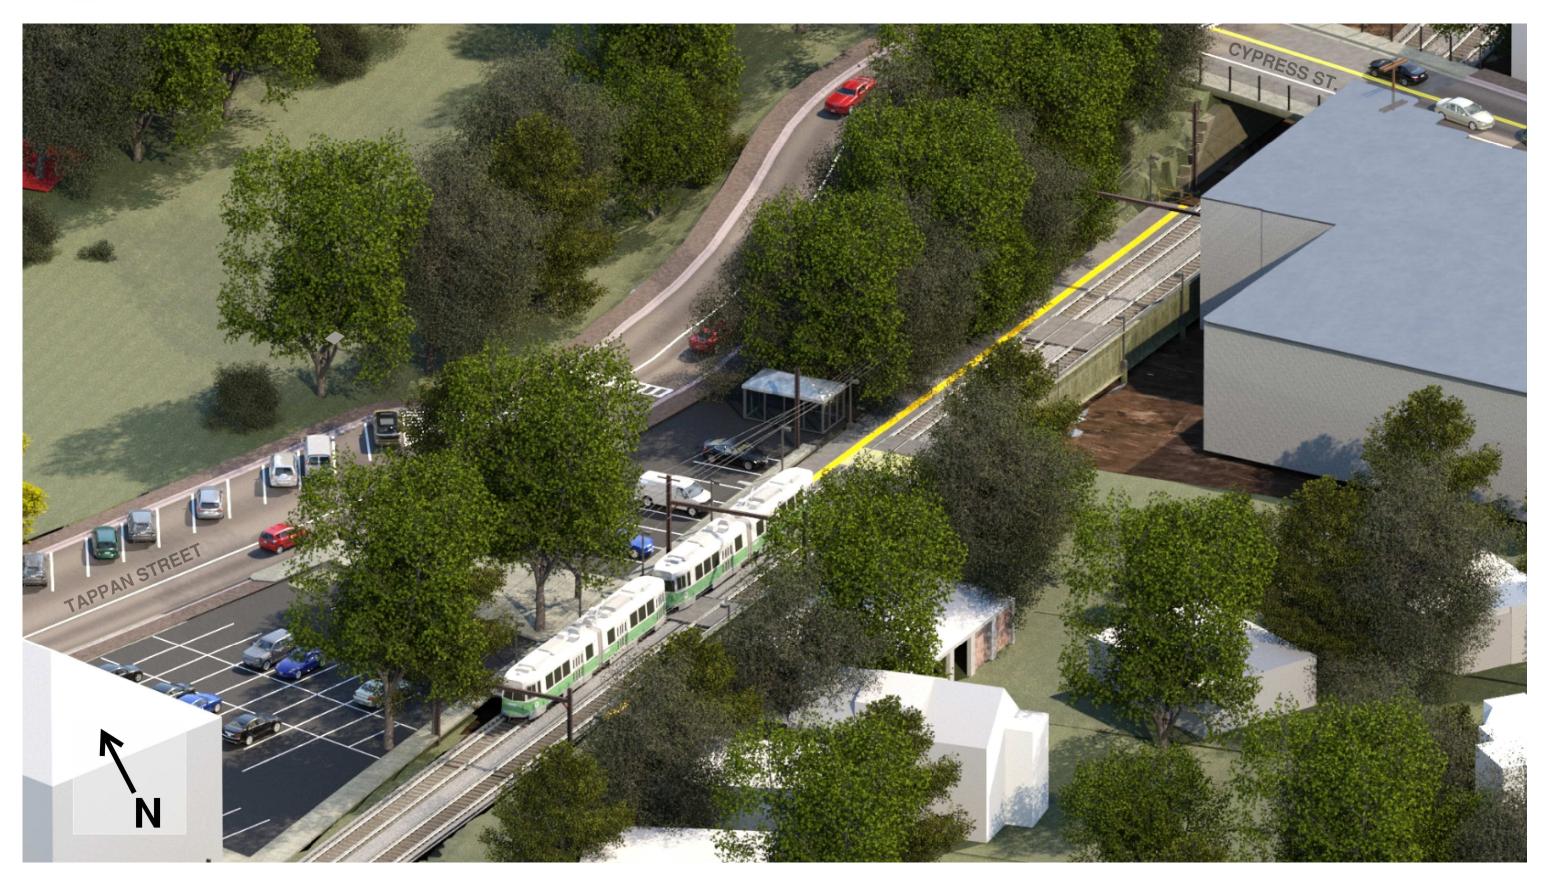

|        |        |        | AUGUST |        |        |        | SEPT   |  |
|--------|--------|--------|--------|--------|--------|--------|--------|--------|--------|--------|--------|--------|--------|--------|--|
| WEEK 1 | WEEK 2 | WEEK 3 | WEEK 4 | WEEK 1 | WEEK 2 | WEEK 3 | WEEK 4 | WEEK 5 | WEEK 1 | WEEK 2 | WEEK 3 | WEEK 4 | WEEK 1 | WEEK 2 |  |
| 3-Jun  | 10-Jun | 17-Jun | 24-Jun | 1-Jul  | 8-Jul  | 15-Jul | 22-Jul | 29-Jul | 5-Aug  | 12-Aug | 19-Aug | 26-Aug | 2-Sep  | 9-Sep  |  |









### **THREE MONTH LOOK AHEAD: CYPRESS BUILDING**

SKANSKA







|        | SEPT   |        |  |  |  |  |
|--------|--------|--------|--|--|--|--|
| VEEK 4 | WEEK 1 | WEEK 2 |  |  |  |  |
| 6-Aug  | 2-Sep  | 9-Sep  |  |  |  |  |

### THREE MONTH LOOK AHEAD: MBTA CATENARY RELOCATION

SKANSKA





### THREE MONTH LOOK AHEAD: MBTA CATENARY RELOCATION



### THREE MONTH LOOK AHEAD: MBTA CATENARY RELOCATION



## **MBTA / CYPRESS BUILDING PLAZA DESIGN UPDATE**

## APRIL 22, 2019 DIAGRAMMATIC PLAN PRESENTED TO THE BHS ADVISORY COMMITTEE

#### **PROPOSED DESIGN**

Pending budget approval of plaza and Transportation Board approval of replacement neighborhood parking permits within 0.5 mile of High School.

- 16 Town parking spaces
- 8 MBTA parking spaces maintained by Town (revenue goes to Town)
- Crosswalk moved to align with Cypress Field Path (3 parking spaces removed at north side of Tappan St)
- New drop-off lane
- Enlarged Plaza
- Fence, bike racks at level change at Cypress Building elevator
- ~80 feet of access to MBTA platform

#### SOME FENCING TO ALLOW DIRECT ACCESS TO PLAT