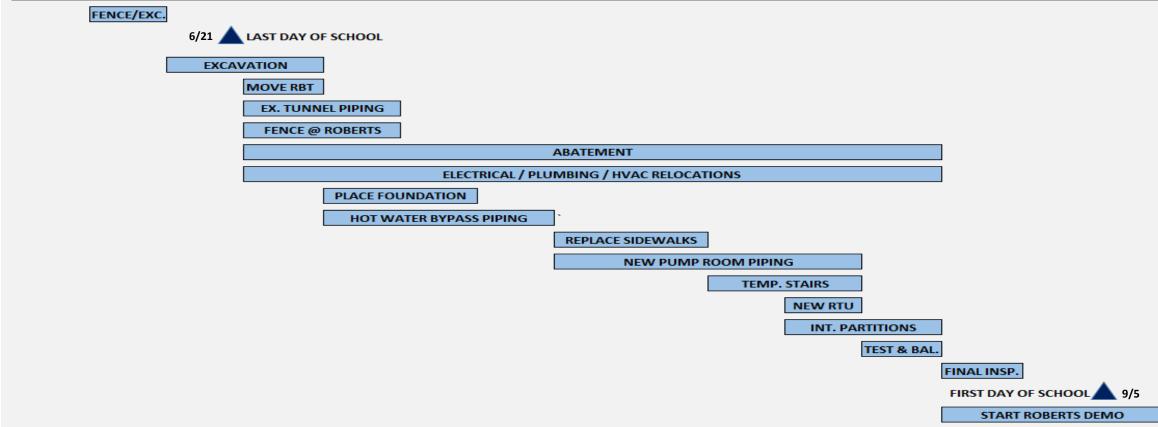

### **THREE MONTH LOOK AHEAD: STEM WING**

|        | JUNE   |        |        |        | JULY   |        |        |        |        | AUGUST |        |        |        | SEPT   |  |
|--------|--------|--------|--------|--------|--------|--------|--------|--------|--------|--------|--------|--------|--------|--------|--|
| WEEK 1 | WEEK 2 | WEEK 3 | WEEK 4 | WEEK 1 | WEEK 2 | WEEK 3 | WEEK 4 | WEEK 5 | WEEK 1 | WEEK 2 | WEEK 3 | WEEK 4 | WEEK 1 | WEEK 2 |  |
| 3-Jun  | 10-Jun | 17-Jun | 24-Jun | 1-Jul  | 8-Jul  | 15-Jul | 22-Jul | 29-Jul | 5-Aug  | 12-Aug | 19-Aug | 26-Aug | 2-Sep  | 9-Sep  |  |