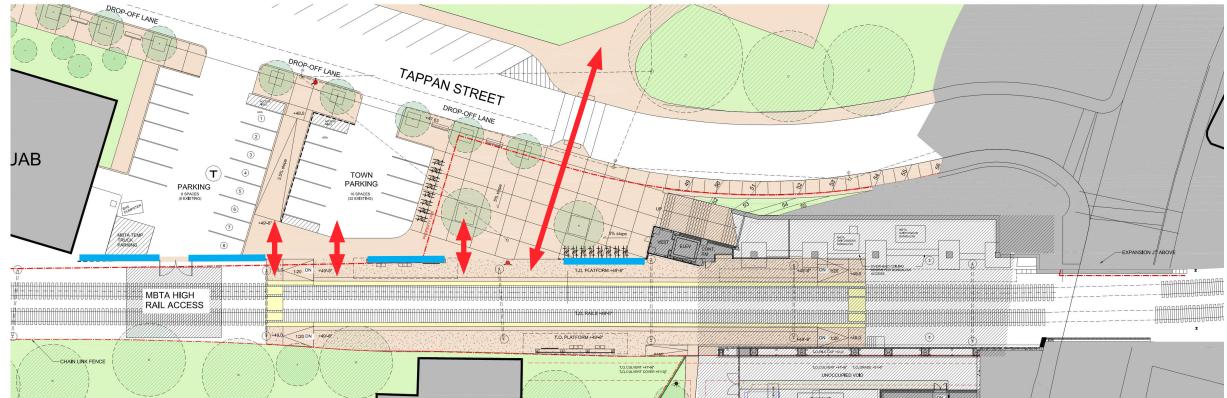

#### **PROPOSED DESIGN**

Pending budget approval of plaza and Transportation Board approval of replacement neighborhood parking permits within 0.5 mile of High School.

- 16 Town parking spaces
- 8 MBTA parking spaces maintained by Town (revenue goes to Town)
- Crosswalk moved to align with Cypress Field Path (3 parking spaces removed at north side of Tappan St)
- New drop-off lane
- Enlarged Plaza
- Fence, bike racks at level change at Cypress Building elevator
- ~80 feet of access to MBTA platform

#### SOME FENCING TO ALLOW DIRECT ACCESS TO PLATFORM

## **MBTA EGRESS PATHWAY: CURRENT DESIGN**