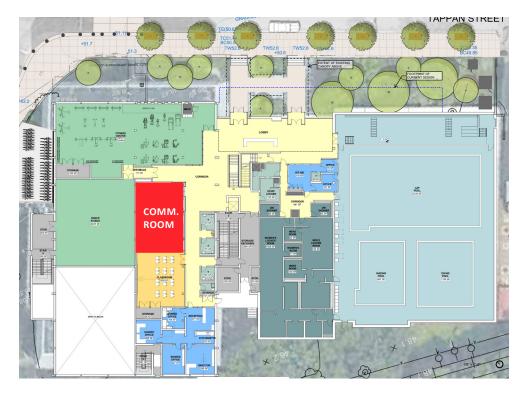

access to MBTA platform

#### SOME FENCING TO ALLOW DIRECT ACCESS TO PLATFORM





### **MBTA / CYPRESS BUILDING PLAZA DESIGN UPDATE**





### **MBTA / CYPRESS BUILDING PLAZA DESIGN UPDATE**





### **MBTA / CYPRESS BUILDING PLAZA EXISTING CONDITION**





### **MBTA / CYPRESS BUILDING PLAZA DESIGN UPDATE** VIEW FROM TAPPAN ST CROSSWALK



BROOKLINE HIGH SCHOOL EXPANSION JUNE 12, 2019

### **MBTA / CYPRESS BUILDING PLAZA DESIGN UPDATE** VIEW FROM BASE OF THE GRAND STAIRCASE





WILLIAM RAWN ASSOCIATES | ARCHITECTS, Inc. PAGE 14

### **MBTA / CYPRESS BUILDING PLAZA DESIGN UPDATE** AERIAL VIEW





## **MBTA EGRESS PATHWAY: CURRENT DESIGN**





# 20'



## **MBTA EGRESS PATHWAY: POSSIBLE DESIGN**









### **TAPPAN DESIGN UPDATE**

### **CURRENT** DESIGN

### **POSSIBLE DESIGN 1**







**\$2.75M SAVINGS** 





### **POSSIBLE DESIGN 2**



### **\$2M SAVINGS**

### **POSSIBLE DESIGN 1: VIEW TO ROOM UPON ENTRY**





## **VIEW FROM ENTRANCE TOWARDS COMMUNITY ROOM**





### **POSSIBLE DESIGN 1: VIEW TO ROOM UPON ENTRY**







## **VIEW FROM ENTRANCE TOWARDS COMMUNITY ROOM**