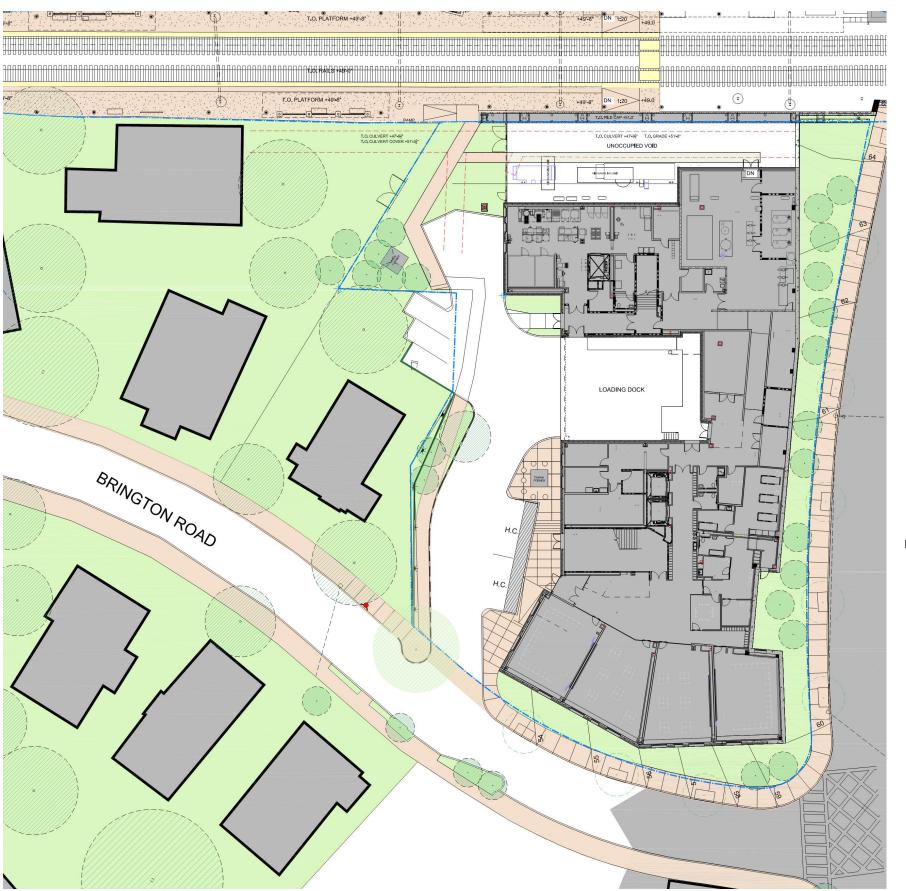

## **MBTA / CYPRESS BUILDING PLAZA DESIGN UPDATE**

## APRIL 22, 2019 DIAGRAMMATIC PLAN PRESENTED TO THE BHS ADVISORY COMMITTEE

#### **PROPOSED DESIGN**

Pending budget approval of plaza and Transportation Board approval of replacement neighborhood parking permits within 0.5 mile of High School.

- 16 Town parking spaces
- 8 MBTA parking spaces maintained by Town (revenue goes to Town)
- Crosswalk moved to align with Cypress Field Path (3 parking spaces removed at north side of Tappan St)
- New drop-off lane
- Enlarged Plaza
- Fence, bike racks at level change at Cypress Building elevator
- ~80 feet of access to MBTA platform

#### SOME FENCING TO ALLOW DIRECT ACCESS TO PLATFORM