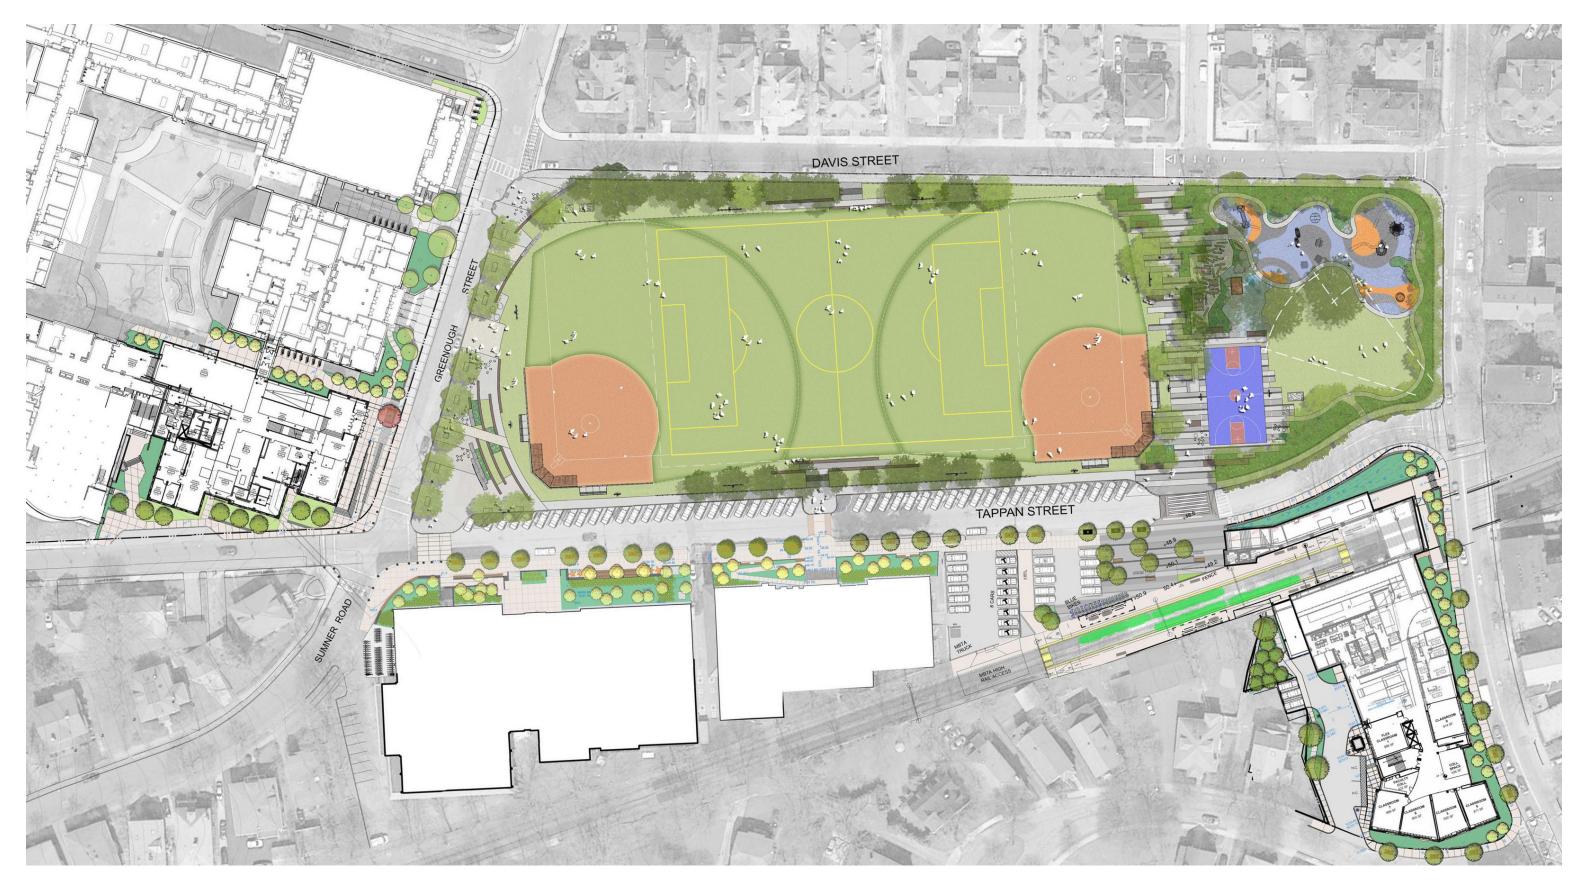

#### **PROPOSED DESIGN**

Pending budget approval of plaza and Transportation Board approval of replacement neighborhood parking permits within 0.5 mile of High School.

- 16 Town parking spaces
- 8 MBTA parking spaces maintained by Town (revenue goes to Town)
- Crosswalk moved to align with Cypress Field Path (3 parking spaces removed at north side of Tappan St)
- New drop-off lane
- Enlarged Plaza
- Fence, bike racks at level change at Cypress Building elevator
- ~80 feet of access to MBTA platform

### **MBTA / CYPRESS BUILDING PLAZA DESIGN UPDATE**