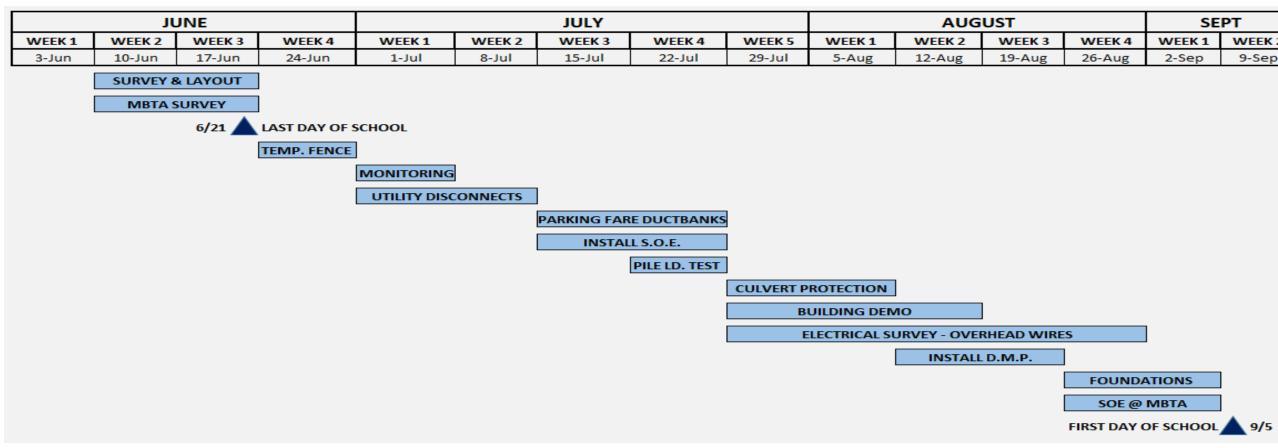

### **THREE MONTH LOOK AHEAD: STEM WING**

|        | JUNE   |        |        |        | JULY   |        |        |        |        | AUGUST |        |        |        | SEPT   |  |
|--------|--------|--------|--------|--------|--------|--------|--------|--------|--------|--------|--------|--------|--------|--------|--|
| WEEK 1 | WEEK 2 | WEEK 3 | WEEK 4 | WEEK 1 | WEEK 2 | WEEK 3 | WEEK 4 | WEEK 5 | WEEK 1 | WEEK 2 | WEEK 3 | WEEK 4 | WEEK 1 | WEEK 2 |  |
| 3-Jun  | 10-Jun | 17-Jun | 24-Jun | 1-Jul  | 8-Jul  | 15-Jul | 22-Jul | 29-Jul | 5-Aug  | 12-Aug | 19-Aug | 26-Aug | 2-Sep  | 9-Sep  |  |

### **THREE MONTH LOOK AHEAD: CYPRESS BUILDING**

SKANSKA

|        | SEPT   |        |  |  |  |  |
|--------|--------|--------|--|--|--|--|
| VEEK 4 | WEEK 1 | WEEK 2 |  |  |  |  |
| 6-Aug  | 2-Sep  | 9-Sep  |  |  |  |  |