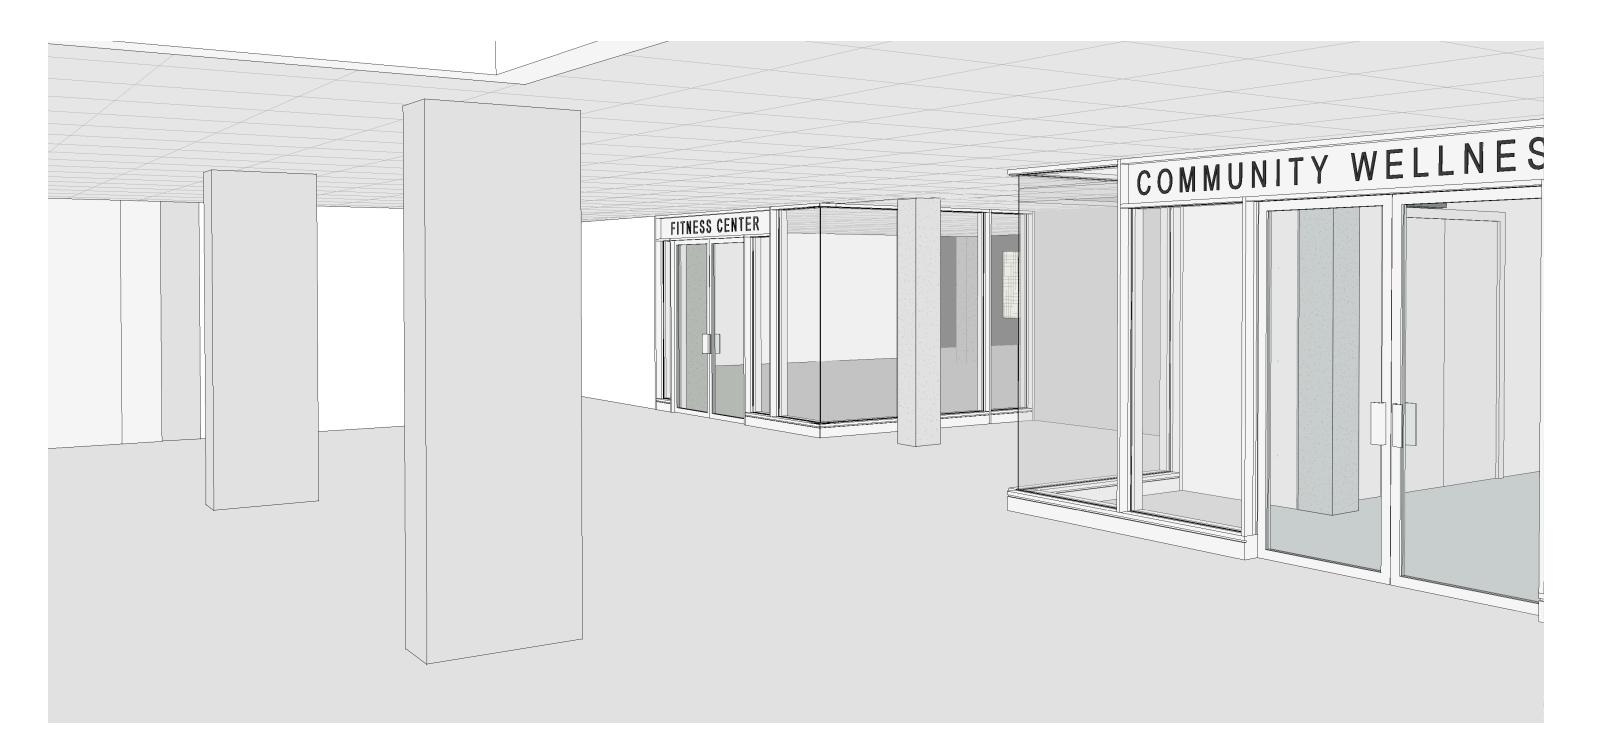

### **POSSIBLE DESIGN 1: VIEW TO ROOM UPON ENTRY**

## **VIEW FROM ENTRANCE TOWARDS COMMUNITY ROOM**