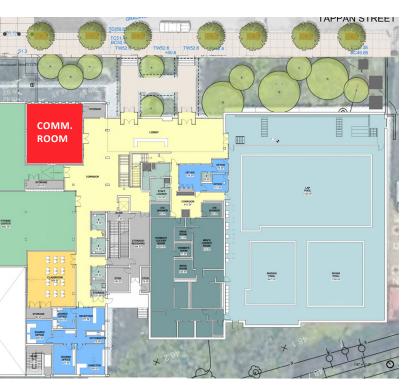

T ACCESS TO PLATFORM





### **MBTA / CYPRESS BUILDING PLAZA DESIGN UPDATE**





### **MBTA / CYPRESS BUILDING PLAZA DESIGN UPDATE**





### **MBTA / CYPRESS BUILDING PLAZA EXISTING CONDITION**





### **MBTA / CYPRESS BUILDING PLAZA DESIGN UPDATE** VIEW FROM TAPPAN ST CROSSWALK



BROOKLINE HIGH SCHOOL EXPANSION JUNE 12, 2019

### **MBTA / CYPRESS BUILDING PLAZA DESIGN UPDATE** VIEW FROM BASE OF THE GRAND STAIRCASE





WILLIAM RAWN ASSOCIATES | ARCHITECTS, Inc. PAGE 14

### **MBTA / CYPRESS BUILDING PLAZA DESIGN UPDATE** AERIAL VIEW





## **MBTA EGRESS PATHWAY: CURRENT DESIGN**





# 20'



## **MBTA EGRESS PATHWAY: POSSIBLE DESIGN**









### **TAPPAN DESIGN UPDATE**

### **CURRENT** DESIGN

### **POSSIBLE DESIGN 1**







**\$2.75M SAVINGS** 





### **POSSIBLE DESIGN 2**



### **\$2M SAVINGS**

### **POSSIBLE DESIGN 1: VIEW TO ROOM UPON ENTRY**





## **VIEW FROM ENTRANCE TOWARDS COMMUNITY ROOM**





### **POSSIBLE DESIGN 1: VIEW TO ROOM UPON ENTRY**







## **VIEW FROM ENTRANCE TOWARDS COMMUNITY ROOM**