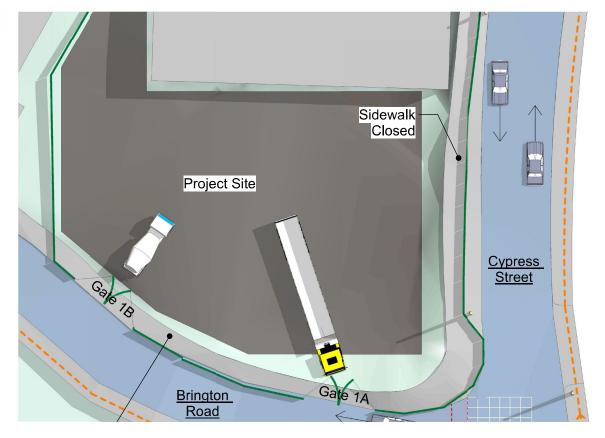

### **THREE MONTH LOOK AHEAD: CYPRESS BUILDING**

SKANSKA

|        | SEPT   |        |  |  |  |  |
|--------|--------|--------|--|--|--|--|
| VEEK 4 | WEEK 1 | WEEK 2 |  |  |  |  |
| 6-Aug  | 2-Sep  | 9-Sep  |  |  |  |  |