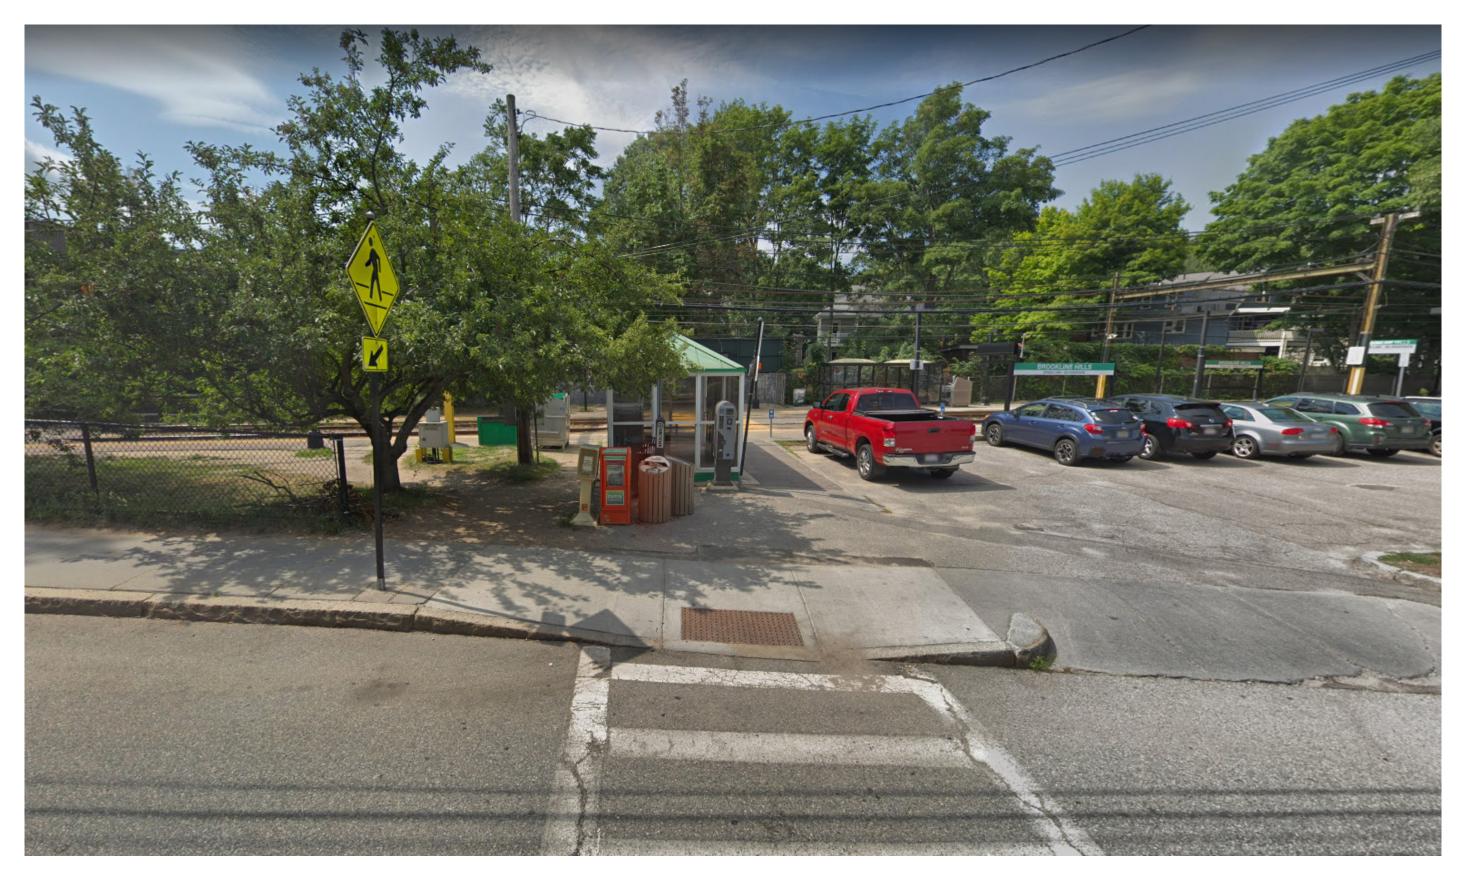

019 DIAGRAMMATIC PLAN PRESENTED TO THE BHS ADVISORY COMMITTEE

#### **PROPOSED DESIGN**

Pending budget approval of plaza and Transportation Board approval of replacement neighborhood parking permits within 0.5 mile of High School.

- 16 Town parking spaces
- 8 MBTA parking spaces maintained by Town (revenue goes to Town)
- Crosswalk moved to align with Cypress Field Path (3 parking spaces removed at north side of Tappan St)
- New drop-off lane
- Enlarged Plaza
- Fence, bike racks at level change at Cypress Building elevator
- ~80 feet of access to MBTA platform

#### SOME FENCING TO ALLOW DIRECT ACCESS TO PLATFORM





### **MBTA / CYPRESS BUILDING PLAZA DESIGN UPDATE**





### **MBTA / CYPRESS BUILDING PLAZA DESIGN UPDATE**





### **MBTA / CYPRESS BUILDING PLAZA EXISTING CONDITION**





### **MBTA / CYPRESS BUILDING PLAZA DESIGN UPDATE** VIEW FROM TAPPAN ST CROSSWALK



BROOKLINE HIGH SCHOOL EXPANSION JUNE 12, 2019

### **MBTA / CYPRESS BUILDING PLAZA DESIGN UPDATE** VIEW FROM BASE OF THE GRAND STAIRCASE





WILLIAM RAWN ASSOCIATES | ARCHITECTS, Inc. PAGE 14

### **MBTA / CYPRESS BUILDING PLAZA DESIGN UPDATE** AERIAL VIEW





## **MBTA EGRESS PATHWAY: CURRENT DESIGN**





# 20'



## **MBTA EGRESS PATHWAY: POSSIBLE DESIGN**









### **TAPPAN DESIGN UPDATE**

### **CURRENT** DESIGN

### **POSSIBLE DESIGN 1**







**\$2.75M SAVINGS** 





### **POSSIBLE DESIGN 2**



### **\$2M SAVINGS**

### **POSSIBLE DESIGN 1: VIEW TO ROOM UPON ENTRY**





## **VIEW FROM ENTRANCE TOWARDS COMMUNITY ROOM**





### **POSSIBLE DESIGN 1: VIEW TO ROOM UPON ENTRY**







## **V