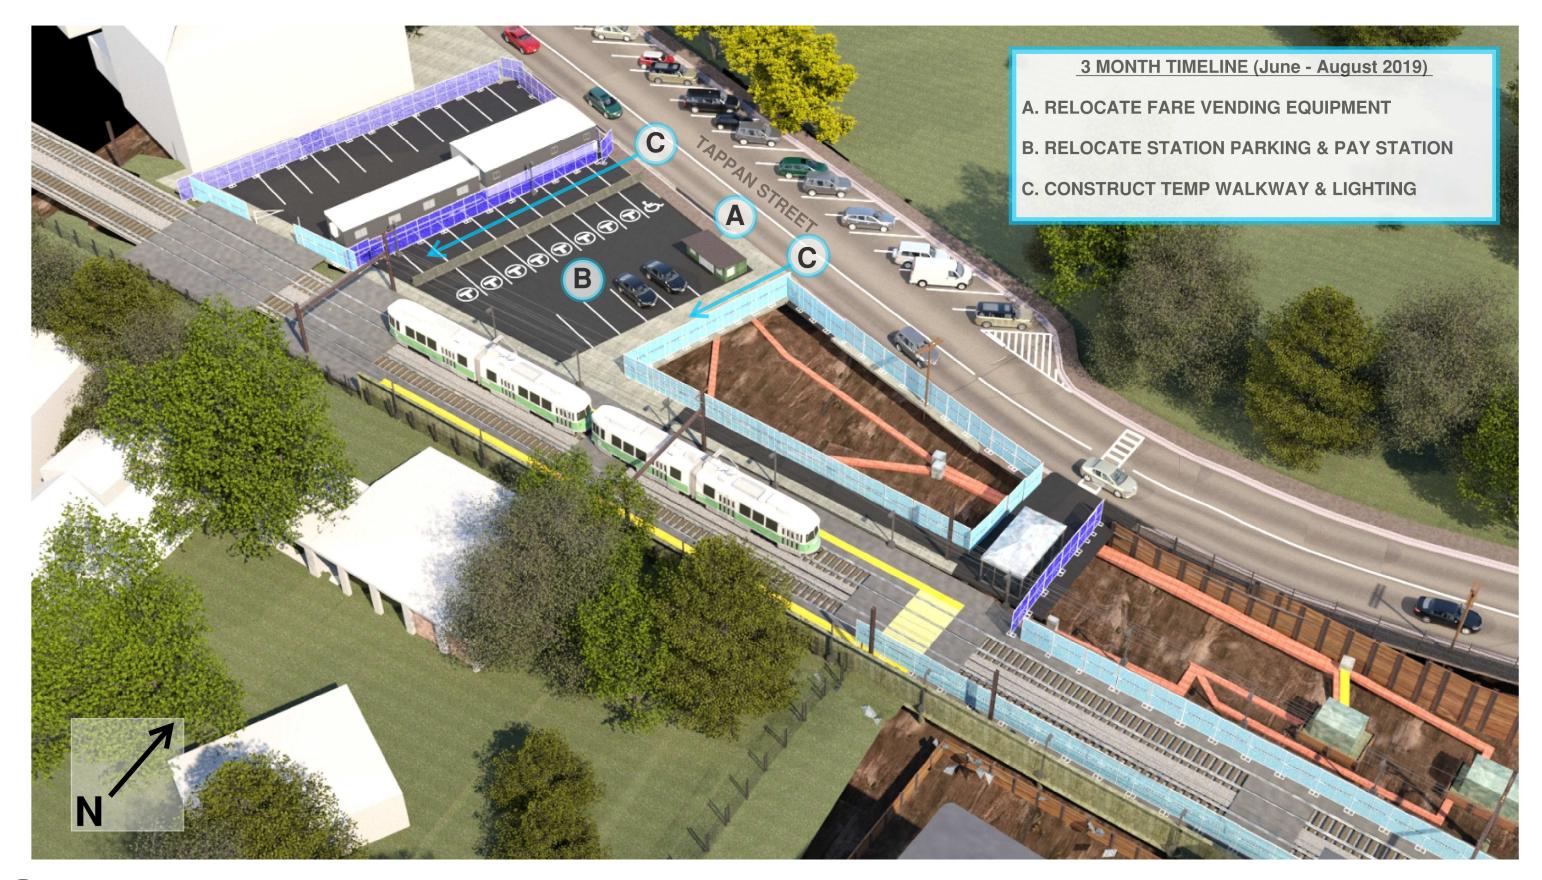

#### **PROPOSED DESIGN**

Pending budget approval of plaza and Transportation Board approval of replacement neighborhood parking permits within 0.5 mile of High School.

- 16 Town parking spaces
- 8 MBTA parking spaces maintained by Town (revenue goes to Town)
- Crosswalk moved to align with Cypress Field Path (3 parking spaces removed at north side of Tappan St)
- New drop-off lane
- Enlarged Plaza
- Fence, bike racks at level change at Cypress Building elevator
- ~80 feet of access to MBTA platform

#### SOME FENCING TO ALLOW DIRECT ACCESS TO PLATFORM

### **MBTA / CYPRESS BUILDING PLAZA DESIGN UPDATE**