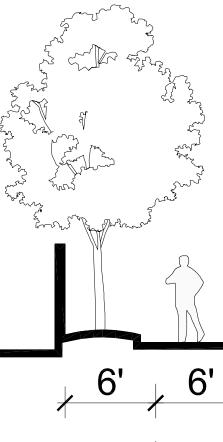

ged Plaza
- Fence, bike racks at level change at Cypress Building elevator
- ~80 feet of access to MBTA platform

#### SOME FENCING TO ALLOW DIRECT ACCESS TO PLATFORM





### **MBTA / CYPRESS BUILDING PLAZA DESIGN UPDATE**





### **MBTA / CYPRESS BUILDING PLAZA DESIGN UPDATE**





### **MBTA / CYPRESS BUILDING PLAZA EXISTING CONDITION**





### **MBTA / CYPRESS BUILDING PLAZA DESIGN UPDATE** VIEW FROM TAPPAN ST CROSSWALK



BROOKLINE HIGH SCHOOL EXPANSION JUNE 12, 2019

### **MBTA / CYPRESS BUILDING PLAZA DESIGN UPDATE** VIEW FROM BASE OF THE GRAND STAIRCASE





WILLIAM RAWN ASSOCIATES | ARCHITECTS, Inc. PAGE 14

### **MBTA / CYPRESS BUILDING PLAZA DESIGN UPDATE** AERIAL VIEW





## **MBTA EGRESS PATHWAY: CURRENT DESIGN**





# 20'



## **MBTA EGRESS PATHWAY: POSSIBLE DESIGN**









### **TAPPAN DESIGN UPDATE**

### **CURRENT** DESIGN

### **POSSIBLE DESIGN 1**







**\$2.75M SAVINGS** 





### **POSSIBLE DESIGN 2**



### **\$2M SAVINGS**

### **POSSIBLE DESIGN 1: VIEW TO ROOM UPON ENTRY**





## **VIEW FROM ENTRANCE TOWARDS COMMUNITY ROOM**





### **POSSIBLE DESIGN 1: VIEW TO ROOM UPON ENTRY**







## **VIEW FROM ENTRANCE TOWARDS COMMUNITY ROOM**