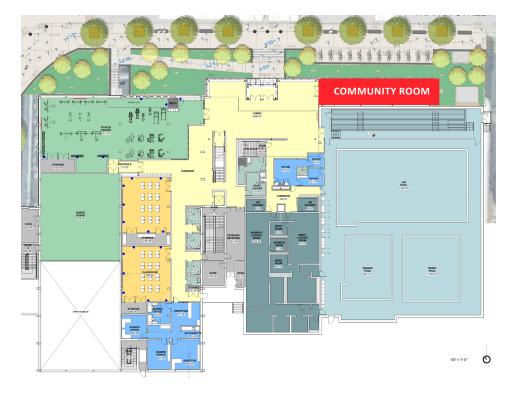

f access to MBTA platform

#### SOME FENCING TO ALLOW DIRECT ACCESS TO PLATFORM





### **MBTA / CYPRESS BUILDING PLAZA DESIGN UPDATE**





### **MBTA / CYPRESS BUILDING PLAZA DESIGN UPDATE**





### **MBTA / CYPRESS BUILDING PLAZA EXISTING CONDITION**





### **MBTA / CYPRESS BUILDING PLAZA DESIGN UPDATE** VIEW FROM TAPPAN ST CROSSWALK



BROOKLINE HIGH SCHOOL EXPANSION JUNE 12, 2019

### **MBTA / CYPRESS BUILDING PLAZA DESIGN UPDATE** VIEW FROM BASE OF THE GRAND STAIRCASE





WILLIAM RAWN ASSOCIATES | ARCHITECTS, Inc. PAGE 14

### **MBTA / CYPRESS BUILDING PLAZA DESIGN UPDATE** AERIAL VIEW





## **MBTA EGRESS PATHWAY: CURRENT DESIGN**





# 20'



## **MBTA EGRESS PATHWAY: POSSIBLE DESIGN**









### **TAPPAN DESIGN UPDATE**

### **CURRENT** DESIGN

### **POSSIBLE DESIGN 1**







**\$2.75M SAVINGS** 





### **POSSIBLE DESIGN 2**



### **\$2M SAVINGS**

### **POSSIBLE DESIGN 1: VIEW TO ROOM UPON ENTRY**





## **VIEW FROM ENTRANCE TOWARDS COMMUNITY ROOM**





### **POSSIBLE DESIGN 1: VIEW TO ROOM UPON ENTRY**







## **VIEW FROM ENTRANCE TOWARDS COMMUNITY ROOM**