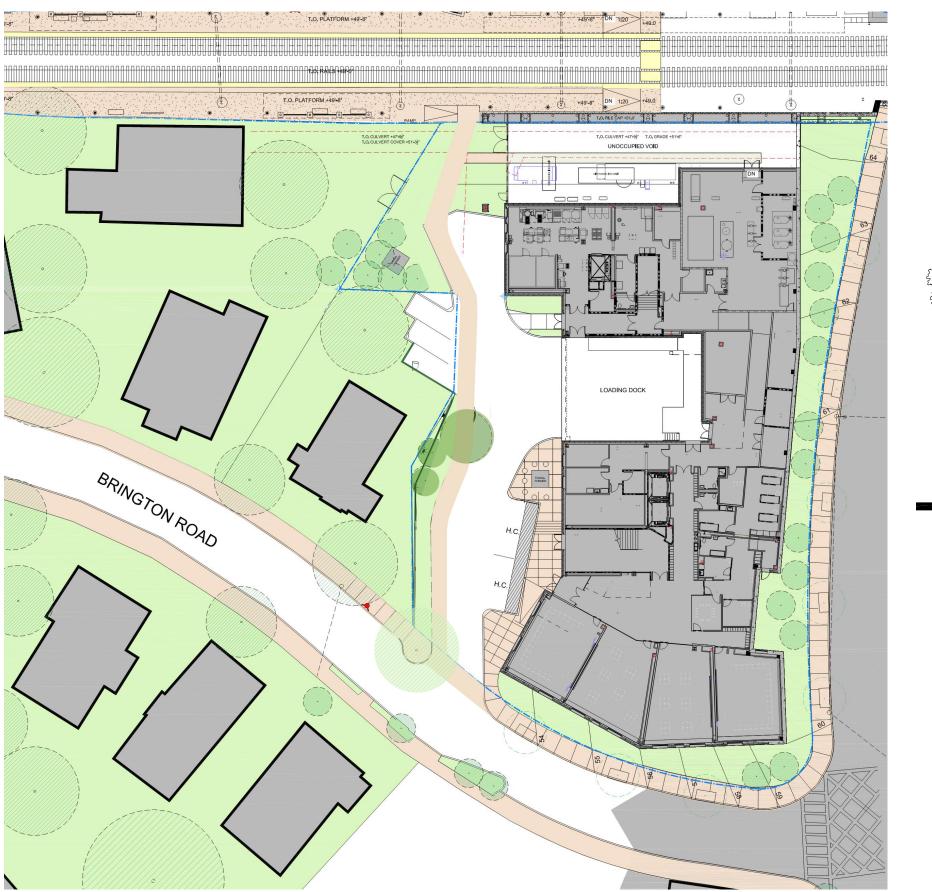

## **MBTA / CYPRESS BUILDING PLAZA DESIGN UPDATE**

## APRIL 22, 2019 DIAGRAMMATIC PLAN PRESENTED TO THE BHS ADVISORY COMMITTEE

#### **PROPOSED DESIGN**

Pending budget approval of plaza and Transportation Board approval of replacement neighborhood parking permits within 0.5 mile of High School.

- 16 Town parking spaces
- 8 MBTA parking spaces maintained by Town (revenue goes to Town)
- Crosswalk moved to align with Cypress Field Path (3 parking spaces removed at north side of Tappan St)
- New drop-off lane
- Enlarged Plaza
- Fence, bike racks at level change at Cypress Building elevator
- ~80 feet of access to MBTA platform

#### SOME FENCING TO ALLOW DIRECT ACCESS TO PLATFORM