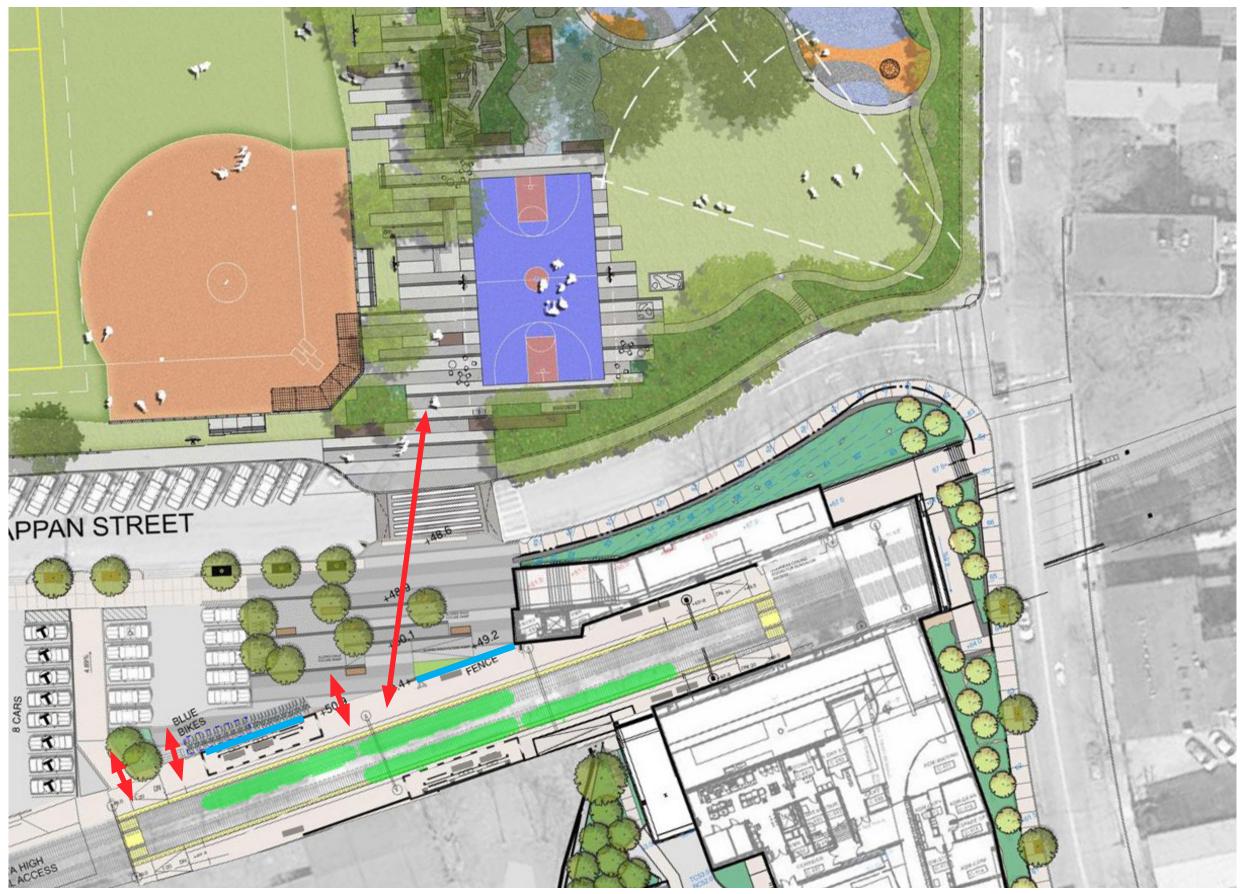

#### **PROPOSED DESIGN**

Pending budget approval of plaza and Transportation Board approval of replacement neighborhood parking permits within 0.5 mile of High School.

- 16 Town parking spaces
- 8 MBTA parking spaces maintained by Town (revenue goes to Town)
- Crosswalk moved to align with Cypress Field Path (3 parking spaces removed at north side of Tappan St)
- New drop-off lane
- Enlarged Plaza
- Fence, bike racks at level change at Cypress Building elevator
- ~80 feet of access to MBTA platform

#### SOME FENCING TO ALLOW DIRECT ACCESS TO PLATFORM

## **MBTA EGRESS PATHWAY: POSSIBLE DESIGN**