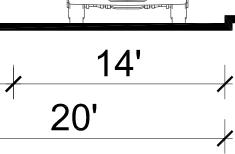

d Plaza
- Fence, bike racks at level change at Cypress Building elevator
- ~80 feet of access to MBTA platform

#### SOME FENCING TO ALLOW DIRECT ACCESS TO PLATFORM





### **MBTA / CYPRESS BUILDING PLAZA DESIGN UPDATE**





### **MBTA / CYPRESS BUILDING PLAZA DESIGN UPDATE**





### **MBTA / CYPRESS BUILDING PLAZA EXISTING CONDITION**





### **MBTA / CYPRESS BUILDING PLAZA DESIGN UPDATE** VIEW FROM TAPPAN ST CROSSWALK



BROOKLINE HIGH SCHOOL EXPANSION JUNE 12, 2019

### **MBTA / CYPRESS BUILDING PLAZA DESIGN UPDATE** VIEW FROM BASE OF THE GRAND STAIRCASE





WILLIAM RAWN ASSOCIATES | ARCHITECTS, Inc. PAGE 14

### **MBTA / CYPRESS BUILDING PLAZA DESIGN UPDATE** AERIAL VIEW





## **MBTA EGRESS PATHWAY: CURRENT DESIGN**





# 20'



## **MBTA EGRESS PATHWAY: POSSIBLE DESIGN**









### **TAPPAN DESIGN UPDATE**

### **CURRENT** DESIGN

### **POSSIBLE DESIGN 1**







**\$2.75M SAVINGS** 





### **POSSIBLE DESIGN 2**



### **\$2M SAVINGS**

### **POSSIBLE DESIGN 1: VIEW TO ROOM UPON ENTRY**





## **VIEW FROM ENTRANCE TOWARDS COMMUNITY ROOM**





### **POSSIBLE DESIGN 1: VIEW TO ROOM UPON ENTRY**







## **VIEW FROM ENTRANCE TOWARDS COMMUNITY ROOM**