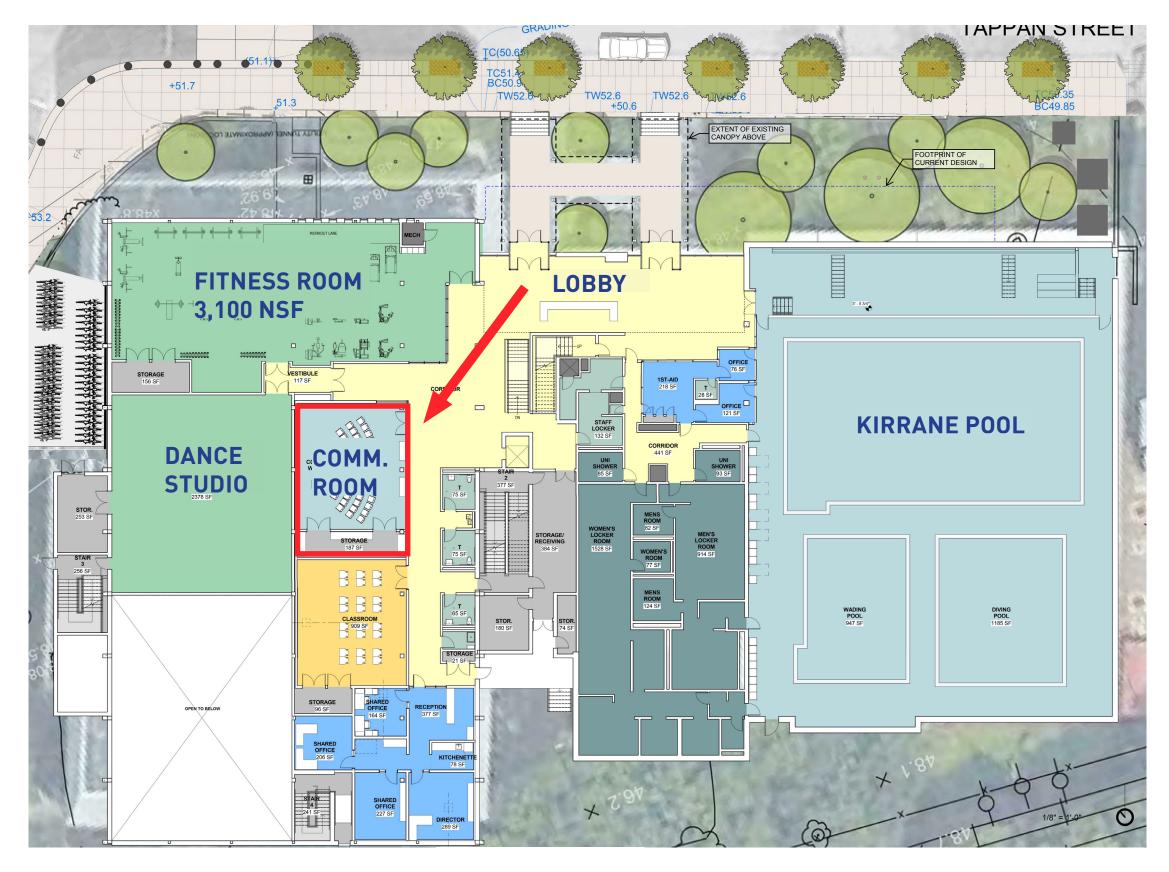

*





### **MBTA / CYPRESS BUILDING PLAZA DESIGN UPDATE**





### **MBTA / CYPRESS BUILDING PLAZA EXISTING CONDITION**





### **MBTA / CYPRESS BUILDING PLAZA DESIGN UPDATE** VIEW FROM TAPPAN ST CROSSWALK



BROOKLINE HIGH SCHOOL EXPANSION JUNE 12, 2019

### **MBTA / CYPRESS BUILDING PLAZA DESIGN UPDATE** VIEW FROM BASE OF THE GRAND STAIRCASE





WILLIAM RAWN ASSOCIATES | ARCHITECTS, Inc. PAGE 14

### **MBTA / CYPRESS BUILDING PLAZA DESIGN UPDATE** AERIAL VIEW





## **MBTA EGRESS PATHWAY: CURRENT DESIGN**





# 20'



## **MBTA EGRESS PATHWAY: POSSIBLE DESIGN**









### **TAPPAN DESIGN UPDATE**

### **CURRENT** DESIGN

### **POSSIBLE DESIGN 1**







**\$2.75M SAVINGS** 





### **POSSIBLE DESIGN 2**



### **\$2M SAVINGS**

### **POSSIBLE DESIGN 1: VIEW TO ROOM UPON ENTRY**





## **VIEW FROM ENTRANCE TOWARDS COMMUNITY ROOM**





### **POSSIBLE DESIGN 1: VIEW TO ROOM UPON ENTRY**







## **VIEW FROM ENTRANCE TOWARDS COMMUNITY ROOM**