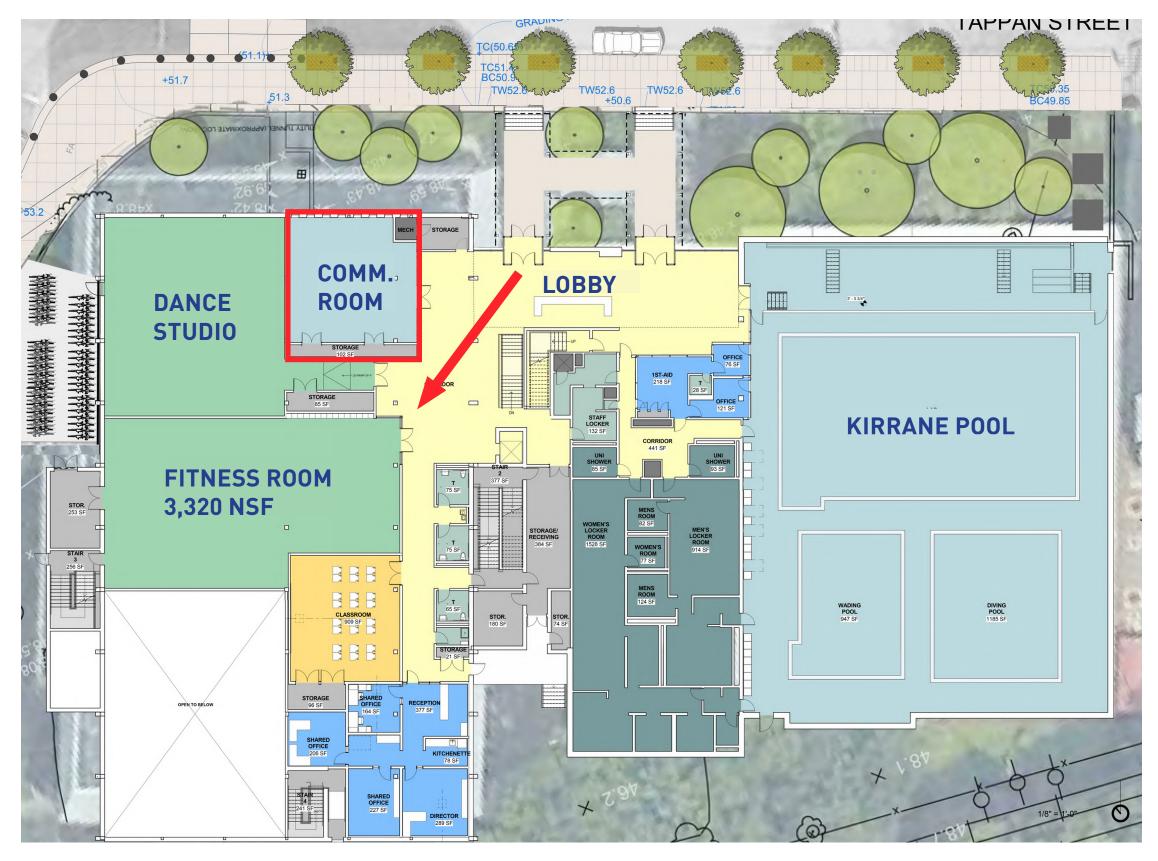

ONDITION**





### **MBTA / CYPRESS BUILDING PLAZA DESIGN UPDATE** VIEW FROM TAPPAN ST CROSSWALK



BROOKLINE HIGH SCHOOL EXPANSION JUNE 12, 2019

### **MBTA / CYPRESS BUILDING PLAZA DESIGN UPDATE** VIEW FROM BASE OF THE GRAND STAIRCASE





WILLIAM RAWN ASSOCIATES | ARCHITECTS, Inc. PAGE 14

### **MBTA / CYPRESS BUILDING PLAZA DESIGN UPDATE** AERIAL VIEW





## **MBTA EGRESS PATHWAY: CURRENT DESIGN**





# 20'



## **MBTA EGRESS PATHWAY: POSSIBLE DESIGN**









### **TAPPAN DESIGN UPDATE**

### **CURRENT** DESIGN

### **POSSIBLE DESIGN 1**







**\$2.75M SAVINGS** 





### **POSSIBLE DESIGN 2**



### **\$2M SAVINGS**

### **POSSIBLE DESIGN 1: VIEW TO ROOM UPON ENTRY**





## **VIEW FROM ENTRANCE TOWARDS COMMUNITY ROOM**





### **POSSIBLE DESIGN 1: VIEW TO ROOM UPON ENTRY**







## **VIEW FROM ENTRANCE TOWARDS COMMUNITY ROOM**