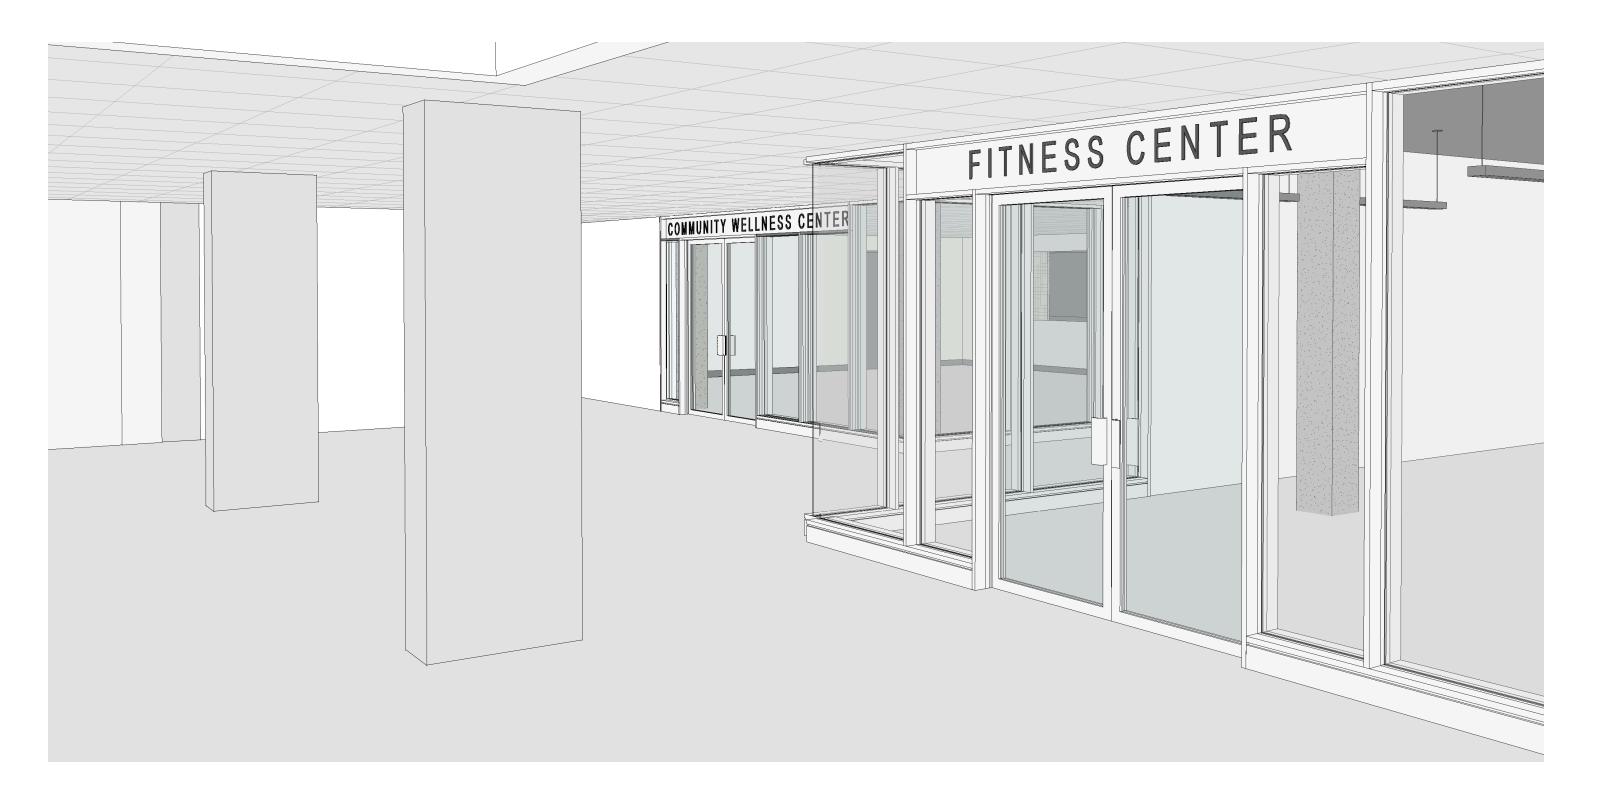

### **POSSIBLE DESIGN 1: VIEW TO ROOM UPON ENTRY**

## **VIEW FROM ENTRANCE TOWARDS COMMUNITY ROOM**